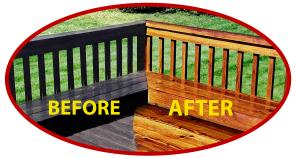

## Are you ready to bring your exterior wood back to life!

Weather and time can make exterior wood look dingy and gray well before it's replacement time is due. With Gemini's family of exterior wood restoration products you can remove all that grunge and film and re-finish you wood back to looking like NEW!

For decks or other exterior wood that need a eco-friendly removal of a previous finish Gemini offers an ideal solution in "Safe-Strip" a powerful (non-toxic) remover that will cut through a existing finish to reveal the original wood. Once "safe-stripped", the powerful combo of Restore-A-Deck Cleaner and Brightener will completely prepare your exterior wood to re-finish like new.