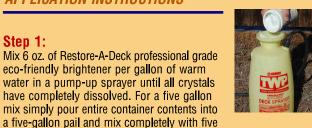

## Step #1

Mix 6 oz. of Restore-A-Deck professional grade eco-friendly cleaner per gallon of warm water in a pump-up sprayer until all crystals have completely dissolved.

For wood where a existing finish needs to be removed we recommend Gemini Safe Strip remover be used prior to Restore-A-Deck cleansing and brightening.

**Restore-A-Deck Professional Grade Eco-Friendly Brightener** 

eco-friendly brightener per gallon of warm water in a pump-up sprayer until all crystals

have completely dissolved. For a five gallon

APPLICATION INSTRUCTIONS