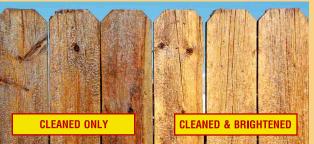

Restore-A-Deck Cleaner and Brightener system is a powerful "eco-friendly" two part restoration process. First Restore-A-Deck Cleaner deep cleans your wood, then Restore-A-Deck Brightener follows this powerful cleansing with a brightening formula that is actually designed to lower ph, but significantly brightens the wood for color brilliance following the application of stain as a final process.

For decks or other exterior wood that need a eco-friendly removal of a previous finish Gemini offers an ideal solution in "Safe-Strip" a powerful (non-toxic) remover that will cut through a existing finish to reveal the original wood. Once "safe-stripped", the powerful combo of Restore-A-Deck Cleaner and Brightener will completely prepare your exterior wood to re-finish like new.