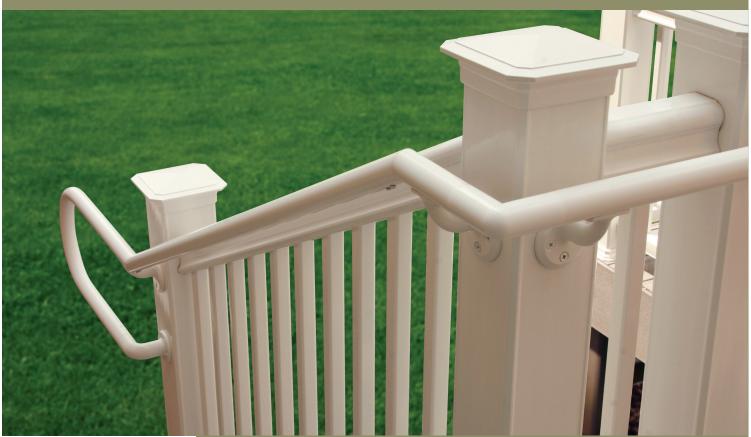

## ADA Hand Rail

## TimberTech offers an ADA-compliant hand rail for any TimberTech railing system!

- PVC Tube has an extruded aluminum insert running the full length of the rail.
- Hand Rail has a 1-1/2<sup>"</sup> diameter gripping area.
- Aluminum reinforcement reduces bowing and provides enduring strength.
- Adjustable internal joiner accommodates any transition 0° to 90° bends.
- Installs easily on-site with no special tools required.
- 25-Year TimberTech Limited Residential Warranty.
- Two available colors: White and Black.

Grab Rail White: ADA104W Black: ADA104B 6pcs / Box

Wall-mount Bracket White: ADAIWBW Black: ADAIWBB 12pcs / Box

90-Degree Return Bracket White: ADA90RBW Black: ADA90RBB 12pcs / Box

Standoff Bracket White: ADASOBW Black: ADASOBB 12pcs / Box