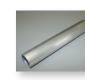

## TimberTech offers an ADA-compliant hand rail for any TimberTech railing system!

- PVC Tube has an extruded aluminum insert running the full length of the rail.
- Hand Rail has a 1-1/2<sup>"</sup> diameter gripping area.
- Aluminum reinforcement reduces bowing and provides enduring strength.
- Adjustable internal joiner accommodates any transition 0° to 90° bends.
- Installs easily on-site with no special tools required.
- 25-Year TimberTech Limited Residential Warranty.
- Two available colors: White and Black.