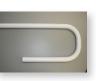

## ADA Hand Rail

## TimberTech offers an ADA-compliant hand rail for any TimberTech railing system!

- PVC Tube has an extruded aluminum insert running the full length of the rail.
- Hand Rail has a 1-1/2<sup>"</sup> diameter gripping area.
- Aluminum reinforcement reduces bowing and provides enduring strength.
- Adjustable internal joiner accommodates any transition 0° to 90° bends.
- Installs easily on-site with no special tools required.
- 25-Year TimberTech Limited Residential Warranty.
- Two available colors: White and Black.